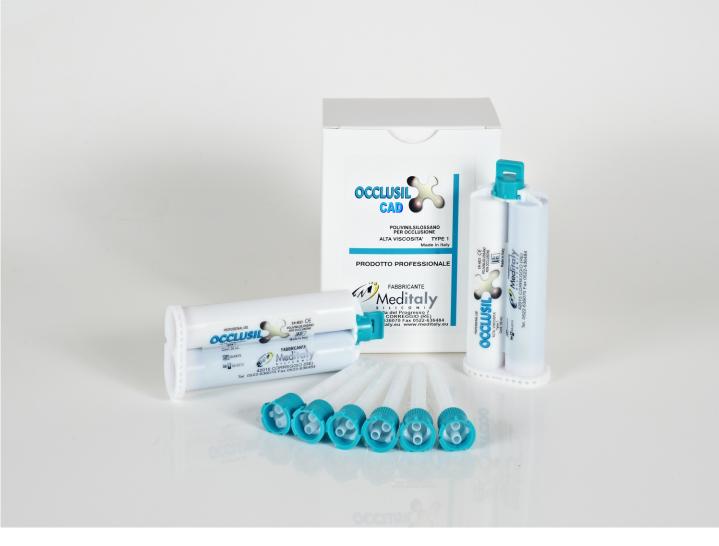

## High viscosity addition silicone (polyvinylsiloxane) for a fast and accurate bite registration

## For professional use in dental clinic

**Usage:** Indicated for all intraoral registration, for registration of dental arches

and for controls in centric relation.

Compatible with CAD-CAM systems using optical, laser and contact reading.

## Characteristic

- Fast polymerization for a major comfort for the patient
- High index of flowability
- Excellent reproduction of the details
- Fast < 60"
- High resistance to deformation
- High dimensional stability
- High rigidity 95 ShA
- Hydrophilic thixotropic
- Non-toxic disinfectable
- Colour light blue

Packaging: cartridge 50 ml.

Mixing ratio 1:1